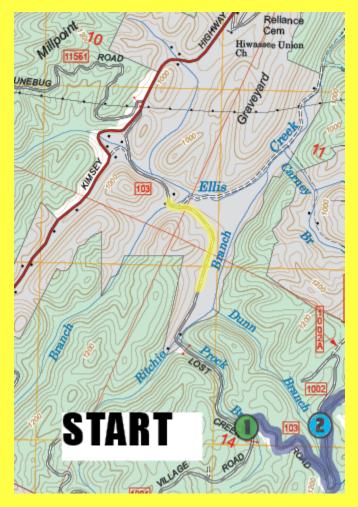

### 1. 2 Quiet Zone

Due to a concern from Lost Creek Cabins, a business that is located along the transit route from the service area to the stage road, a quiet zone has been implemented in the area highlighted in yellow on the map excerpt below. Speed limit should be treated as **15 MPH** and drive in a way to reduce engine noise as much as possible.

Additional notes form the business owner:

- 1. The entrance to the cabins is on a blind corner so be prepared to stop should someone be trying to leave the cabins.
- 2. Visitors often walk on lost creek road so be prepared for pedestrians in this section of road.